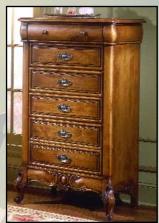

## **Lingerie Chest**

All drawers feature aromatic cedar veneered drawer bottoms to protect your lingerie or sweaters from both insects and snags. A Maximum storage drawer is standard.

|                    | SPECIFICATIONS |   |        |   |        |
|--------------------|----------------|---|--------|---|--------|
| Dimensions         | w              | х | н      | х | D      |
| Dresser            | 66             |   | 39     |   | 20-1/2 |
| Nightstand         | 31             |   | 32     |   | 20-1/2 |
| High Chest         | 49             |   | 52-3/4 |   | 20-1/2 |
| Lingerie Chest     | 31             |   | 52-3/4 |   | 20-1/2 |
| Tri View Mirror    | 59             |   | 44-3/4 |   | 1      |
| Landscape Mirror   | 37             |   | 44-3/4 |   | 1      |
| Armoire Top        | 50             |   | 50-1/2 |   | 25     |
| Bachelorette Chest | 49             |   | 32-1/4 |   | 26-1/2 |
|                    |                |   |        |   |        |
| Dimensions         | W              | х | L      | х | HB-H   |
| Panel Bed EK       | 81-1/2         |   | 87     |   | 71     |
| Panel Bed WK       | 81-1/2         |   | 90     |   | 71     |
| Banal Rad ON       | 69 1/2         |   | 07     |   | 71     |