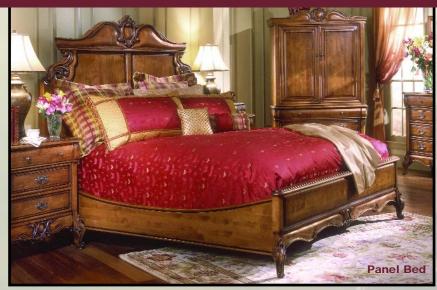

## **Lingerie Chest**

All drawers feature aromatic cedar veneered drawer bottoms to protect your lingerie or sweaters from both insects and snags. A Maximum storage drawer is standard.

|                    | SPECIFICATIONS |   |        |   |        |
|--------------------|----------------|---|--------|---|--------|
| Dimensions         | w              | х | н      | х | D      |
| Dresser            | 66             |   | 39     |   | 20-1/2 |
| Nightstand         | 31             |   | 32     |   | 20-1/2 |
| High Chest         | 49             |   | 52-3/4 |   | 20-1/2 |
| Lingerie Chest     | 31             |   | 52-3/4 |   | 20-1/2 |
| Tri View Mirror    | 59             |   | 44-3/4 |   | 1      |
| Landscape Mirror   | 37             |   | 44-3/4 |   | 1      |
| Armoire Top        | 50             |   | 50-1/2 |   | 25     |
| Bachelorette Chest | 49             |   | 32-1/4 |   | 26-1/2 |
|                    |                |   |        |   |        |
| Dimensions         | W              | х | L      | х | HB-H   |
| Panel Bed EK       | 81-1/2         |   | 87     |   | 71     |
| Panel Bed WK       | 81-1/2         |   | 90     |   | 71     |
| Banal Rad ON       | 69 1/2         |   | 07     |   | 71     |

|               | 01 1/2 | 01  | 11     |
|---------------|--------|-----|--------|
| Panel Bed WK  | 81-1/2 | 90  | 71     |
| Panel Bed QN  | 68-1/2 | 87  | 71     |
| Sleigh Bed EK | 80-1/2 | 96  | 53-1/2 |
| Sleigh Bed WK | 76-1/2 | 100 | 53-1/2 |
| Sleigh Bed QN | 64-1/2 | 96  | 53-1/2 |
| -             |        |     |        |