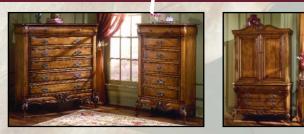

Dresser & Tri-Mirror With 7 standard and 2 Maximum Storage drawers, the Cameo dresser offers beauty and capacity. Add the Tri-View or Wall mirror option that feature 3/16" thick mirror with a 1" plus bevel to complete your ensemble.

## Armoire

Whether your storage needs are for video components or clothing, this 2 piece armoire will work. Pocket doors, video component storage, and more, make this 2 piece multi-function unit an essential. A hanging clothing bar allows you to choose or change the unit use as your needs require. The base may be purchased separately if desired. Opening for TV: 39 1/2"w X 34"h X 22" d.

## High Chest

4 extra wide drawers and a Maximum Storage drawer give you plenty of capacity for larger items.

## **Lingerie Chest**

All drawers feature aromatic cedar veneered drawer bottoms to protect your lingerie or sweaters from both insects and snags. A Maximum storage drawer is standard.

|                    | SPECIFICATIONS |   |        |   |        |
|--------------------|----------------|---|--------|---|--------|
| Dimensions         | w              | х | н      | х | D      |
| Dresser            | 66             |   | 39     |   | 20-1/2 |
| Nightstand         | 31             |   | 32     |   | 20-1/2 |
| High Chest         | 49             |   | 52-3/4 |   | 20-1/2 |
| Lingerie Chest     | 31             |   | 52-3/4 |   | 20-1/2 |
| Tri View Mirror    | 59             |   | 44-3/4 |   | 1      |
| Landscape Mirror   | 37             |   | 44-3/4 |   | 1      |
| Armoire Top        | 50             |   | 50-1/2 |   | 25     |
| Bachelorette Chest | 49             |   | 32-1/4 |   | 26-1/2 |
|                    |                |   |        |   |        |
| Dimensions         | W              | х | L      | х | HB-H   |
| Panel Bed EK       | 81-1/2         |   | 87     |   | 71     |
| Panel Bed WK       | 81-1/2         |   | 90     |   | 71     |
| Banal Rad ON       | 69 1/2         |   | 07     |   | 71     |