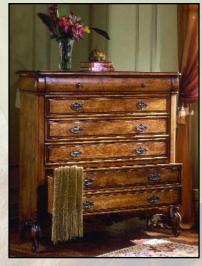

## High Chest

4 extra wide drawers and a Maximum Storage drawer give you plenty of capacity for larger items.