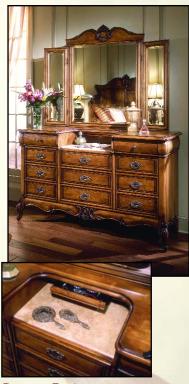

Dresser & Tri-Mirror With 7 standard and 2 Maximum Storage drawers, the Cameo dresser offers beauty and capacity. Add the Tri-View or Wall mirror option that feature 3/16" thick mirror with a 1" plus bevel to complete your ensemble.

Dresser Features A natural sealed Travertine stone insert and Velvet Confidential jewelry tray set this unit apart.

OAKWOOD INTERIORS' Cameo Collection is proudly crafted in the USA using state of the art manufacturing and finishing techniques. The entire Collection features our 20 step "Nutmeg" finish with hand burnished highlights and soft distressing. The dresser has a Travertine insert and confidential jewelry tray. All drawers are full English Dove tail construction and glide on dual, steel and ball bearing, lifetime warranted guides.