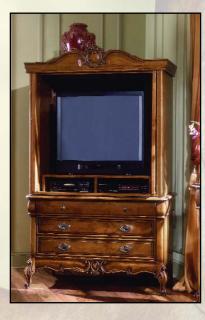

## Armoire

Whether your storage needs are for video components or clothing, this 2 piece armoire will work. Pocket doors, video component storage, and more, make this 2 piece multi-function unit an essential. A hanging clothing bar allows you to choose or change the unit use as your needs require. The base may be purchased separately if desired. Opening for TV: 39 1/2"w X 34"h X 22" d.